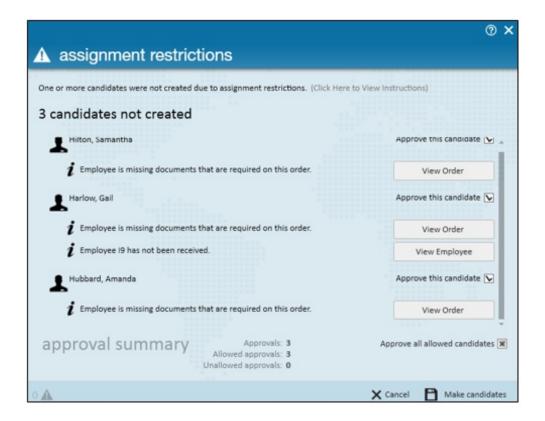

Assignment Restrictions may display when attempting to create Candidates on an Order.

These restrictions will warn you if any information needs attention, or needs to be fixed.

Restrictions can include a hard stop indicated by a symbol. This will not allow you to consider this candidate until items on their record are fixed.

The *i* symbol represents a soft stop, allowing you to continue after you acknowledge the Restriction. Once you have reviewed the Restrictions, select the Approve all allowed Candidates box and click Make Candidates to save.