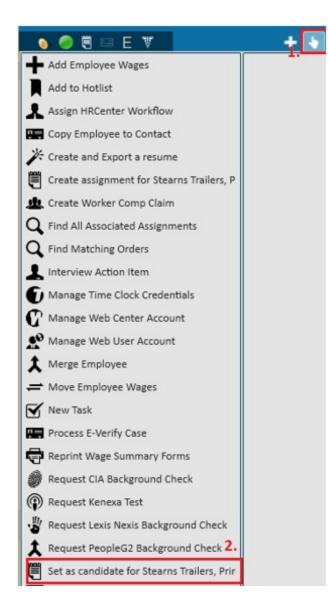

#### From an Employee Record:

After viewing the Order, navigate to the individual employee record. Click the (1.) Actions menu and select the (2.) "Set as Candidate for" option to add them to the Candidate worksheet.