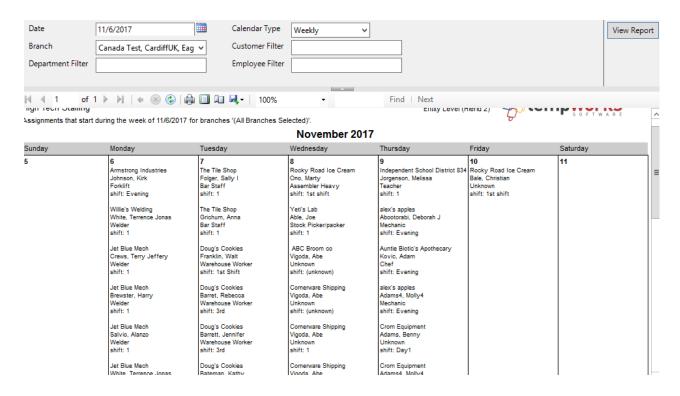

#### Purpose:

Is a visual representation of when assignments start. Allows you to view either entire the month or just one week.

#### Parameters:

- 1. Date: Either the month or the week you want to view depending on the selected 'Calendar Type' parameter.
- 2. Calendar Type: Choose between viewing the entire month or week of the date selected.
- 3. Branch: A drop down list of all branches in the user's current hierarchy. Is a multi-value parameter so they can select all branches, just one specific branch or any combination of different branches in the list.
- 4. Customer Filter: The customer name on the order that the assignment is tied to.

- 5. Department Filter: The department name on the order that the assignment is tied to.
- 6. Employee Filter: The employee name of the employee on the assignment. Filters in "Last Name, First Name Middle Initial" format. To filter for Joe Michael Smith you would enter "Smith, Joe Michael".