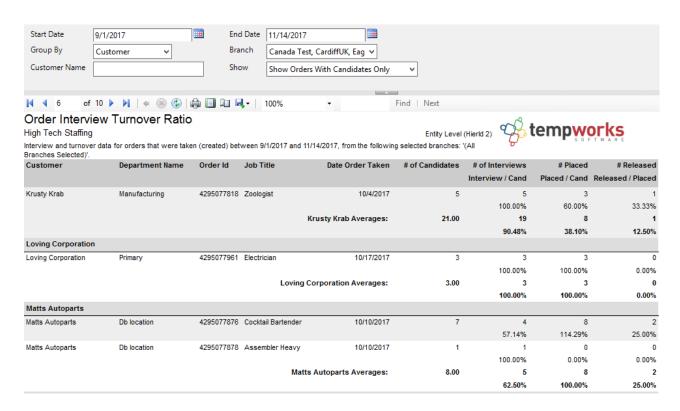

## Purpose:

This report displays how long it takes to take a candidate from the interview stage to the placed stage. This report also shows a turnover ratio of placed employees. This is a great report to determine what orders do not have any candidates listed on them, high turnover in specific branches, and how long it takes to place candidates.

## Parameters:

- 1. Start Date: Starting order taken date of your desired date range.
- 2. End Date: Ending order taken date of your desired date range.
- 3. Branch: A drop-down list of all branches in the user's current hierarchy. Is a multi-value parameter so they can select all branches, just one specific branch, or any combination of different branches in the list.

| a. Branch                                                                                            |
|------------------------------------------------------------------------------------------------------|
| b. Customer                                                                                          |
| c. Job Title                                                                                         |
| d. (no grouping)                                                                                     |
| 5. Customer Name: Filters for a specified customer name on the order record.                         |
| 6. Show: A drop- down list that allows you to filter out orders that do not have candidates on them. |
| Includes the following filter options:                                                               |
| a. Show Orders with Candidates Only                                                                  |
| b. Show Orders with No Candidates Only                                                               |
| c. Show All                                                                                          |
| Related Articles                                                                                     |

4. Group By: The following options allow to filter by specific criteria within the report: