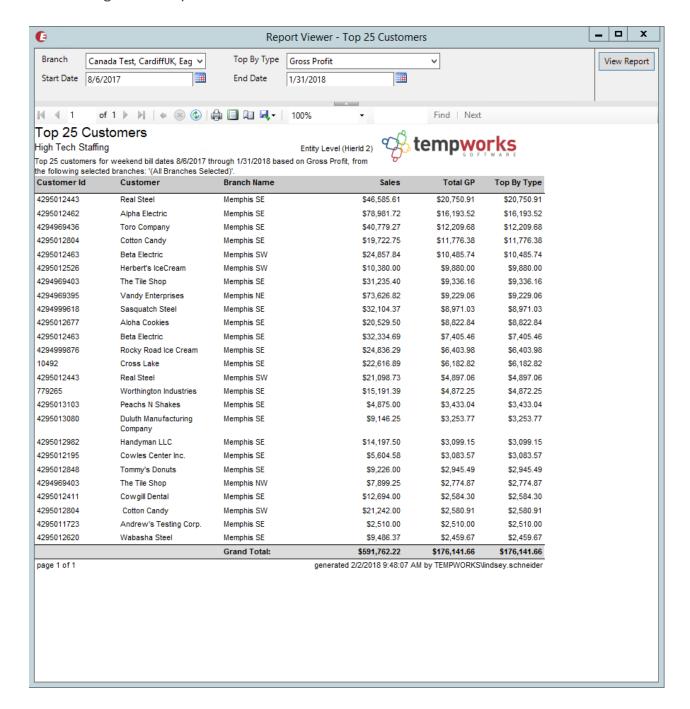

## **Top 25 Customers**

Purpose: This report shows you your top 25 customers based on their total GP and total sales for a given time period.

## Parameters:

1. Branch: A drop- down list of all branches in the user's current hierarchy. Is a multi-value

parameter so they can select all branches, just one specific branch or any combination of different branches in the list.

- 2. Top By Type: Allows you to choose what category you want the top 25 customers from. Has the following options:
  - a. Gross Profit
  - b. Gross Profit as a percentage of sales
  - c. Sales
- 3. Start Date: Starting Weekend Bill date of your desired date range
- 4. End Date: Ending Weekend Bill date of your desired date range