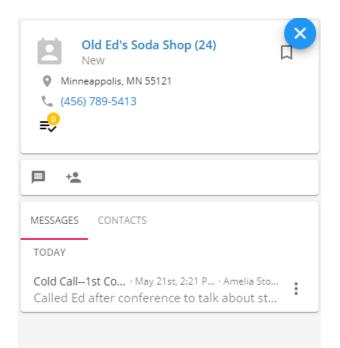

#### Visifile

|                                    | da Shop (24)<br>opolis, MN 55121                                                                       | EL ≂, D ÷<br>Go to customer Takka Bodomark Mo |
|------------------------------------|--------------------------------------------------------------------------------------------------------|-----------------------------------------------|
| Bookmarks ^<br>No bookmarks added. | VISIFILE DETAILS DOCUMENTS MESSAGES CUSTOM DATA                                                        | 15                                            |
| Recent History A                   | Name<br>Old Ed's Soda Shop<br>Status<br>New<br>Phone Number                                            | Department Source Conference Email Address    |
|                                    | (456) 789-5413<br>Address<br>123 Strawberry Lane<br>Minneappolis, MN 55121<br>United States of America | <br>Notes<br>                                 |
|                                    | V Messages                                                                                             |                                               |
|                                    | Contacts      Ed Montgomery - Owner     (798) 745-1320 -      ed@oldedsodashoppe.xom                   | :                                             |
|                                    | ✓ Documents                                                                                            | •                                             |

The prospect visifile, by default, has the following cards of information:

- 1. Snapshot quick set of information
  - Select the 🚺 button and choose customize fields to add or remove different fields from this card
- 2. Messages displays recent messages logged on this record
- 3. Contacts displays a list of any contacts related to this prospect record
- 4. Documents displays list of documents attached to this record