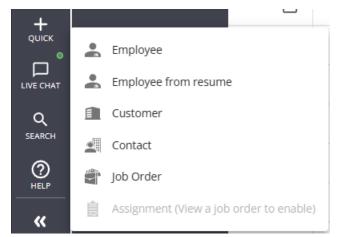

### How to Create a Prospect Record

1. Select the "+ Quick" button at the left of Beyond and select "Prospect"

- 2. Enter information:
  - Name name of company or contact (Required)
  - Department
  - Source where did this contact come from