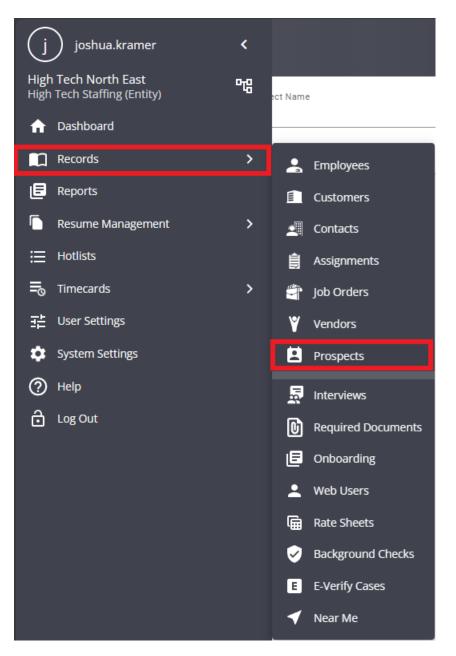

### **Searching for Prospects**

You can search for a prospect record by selecting **PROSPECTS** in the left or from within B Menu > Records > **Prospects:** 