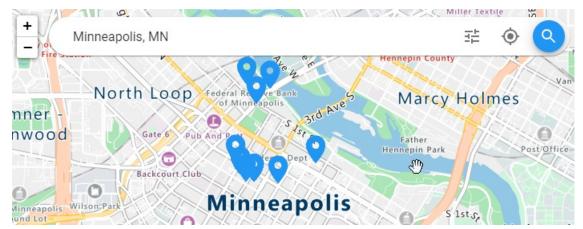

The Near Me search will automatically search by your location as long as Beyond has permission from your device's location services.

## Tips:

• Type in a city, state or full address that you are looking to travel to or drag the map to change locations

- Use the + and buttons in the upper left to zoom in and out
- Use the 
   button left of the magnifying glass to return to your location, after searching for a different location.
- Use the 🗄 button to filter your results by account manager, customer status, or pipeline status.