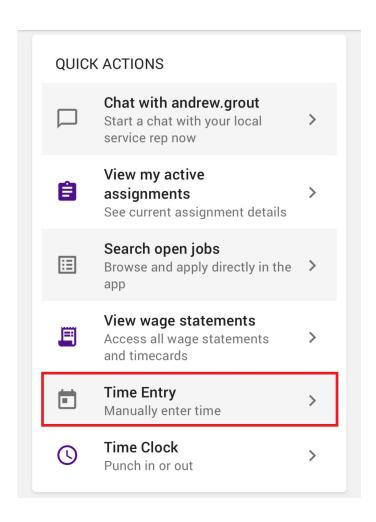

#### Time & Attendance Options:

- Timecard Entry
- Mobile Time Punching

**Timecard Entry** allows your employees to fill out their timecards straight from the Buzz App. Timecards can be configured to have employees fill out total time per day or the time they started and ended each day (including breaks). These timecards also have options for adding adjustments such as mileage and perdiem. Once a timecard is submitted, it is approved by a supervisor in WebCenter and then automatically entered in Time Entry making it extra easy for your payroll processors.

Mobile Time Punching works like a TimeClock where employees will be expected to tap the punch button to punch in/out of their shift. This can be configured with facial recognition, to require a face verification when punching, and with geofencing to ensure an employee can only punch in/out when they are at a specific location. Punches are recorded and sent to the supervisor in WebCenter to approve. The time is then automatically entered in Time Entry and ready for your payroll processors to proof.