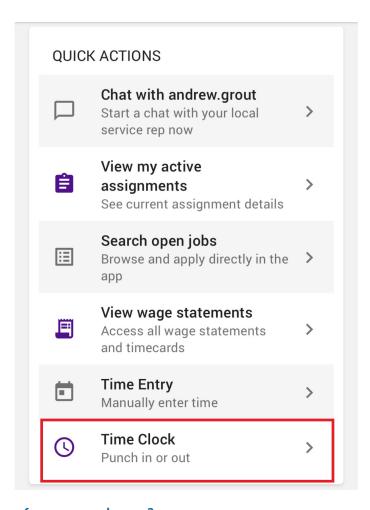

Mobile Time Punching works like a TimeClock where employees will be expected to tap the punch button to punch in/out of their shift. This can be configured with facial recognition, to require a face verification when punching, and with geofencing to ensure an employee can only punch in/out when they are at a specific location. Punches are recorded and sent to the supervisor in WebCenter to approve. The time is then automatically entered in Time Entry and ready for your payroll processors to proof.