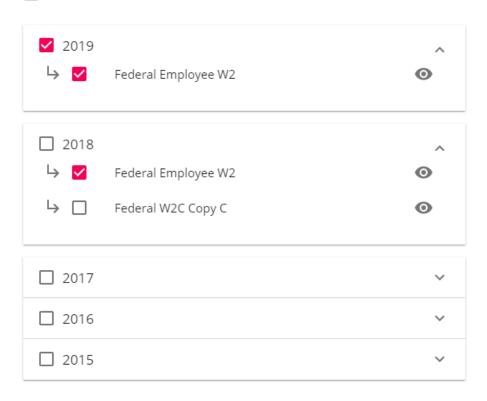

- 1. Navigate to employee record you wish to reprint/view a tax form for
- 2. Select Pay History tab
- 3. Select Year End option

- 4. Select the year (if applicable) to print all forms from that year
- 5. Use the icon to expand and choose individual tax documents
- 6. Use the oicon to view the document or select the documents and choose download

## Tax Form Reprints

Select all forms

CLOSE DOWNLOAD (2)