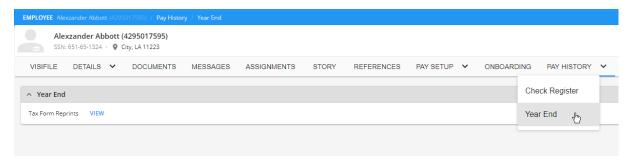

- 1. Navigate to employee record you wish to reprint/view a tax form for
- 2. Select Pay History tab
- 3. Select Year End option

- 4. Select the year (if applicable) to print all forms from that year
- 5. Use the icon to expand and choose individual tax documents
- 6. Use the oicon to view the document or select the documents and choose download