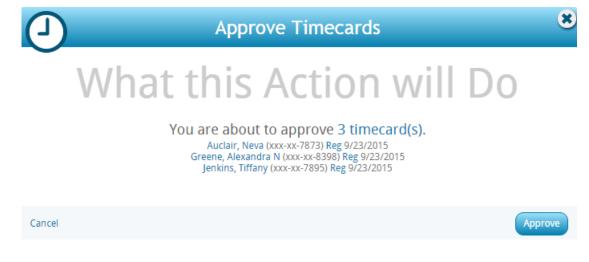

When approving timecards, you will get a confirmation screen before finalizing:

Once a timecard is approved, your staffing provider will be able to complete the payroll process.