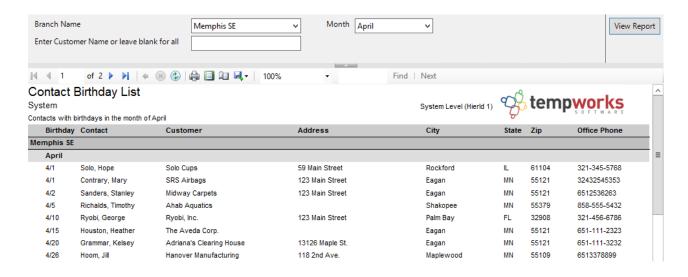

### Purpose:

This report can be used as a customer relations tool to enable you to know when your contact's birthdays are coming up.

#### **Parameters:**

- 1. Branch Name: A drop down list of all branches in the user's current hierarchy. Is a multivalue parameter so they can select all branches, just one specific branch or any combination of different branches in the list.
- 2. Month: Drop down that has all of the months of the year listed. Can select all months or just one.
- 3. Customer Name: Filters on the customer name for the customer that the contact is linked to.