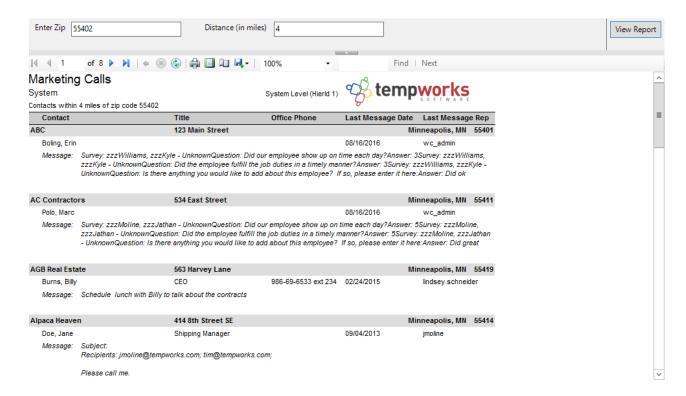

#### **Purpose:**

This report is designed for you to be able to search through your customer contacts by zip code and make sales calls to. It also displays the last message logged on the contact to see what the last correspondence with them was. The search is a proximity search to allow you to find contacts in a given area. The search is accurate within 10 miles depending on the area of the zip codes in the search.

#### **Parameters:**

- 1. Zip Code: This is the zip code you want to search around.
- 2. Distance: Specifies the distance in miles from the entered zip code to the zip code on the contact record that you want to include in your search results.