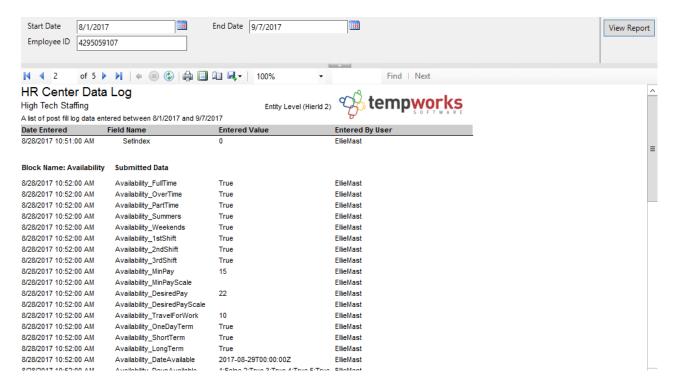

### **Purpose**

This report is designed to show information that has come from HRCenter into Enterprise via pre-fill and post-fill procedures as it is submitted. It will display a time and date stamp of when the information came into Enterprise as well as the field that the information came into.

#### **Parameters**

- 1. Start Date: Starting date of your desired date range
- 2. End Date: Ending date of your desired date range
- 3. Employee ID: Can enter a specific employee id to filter for