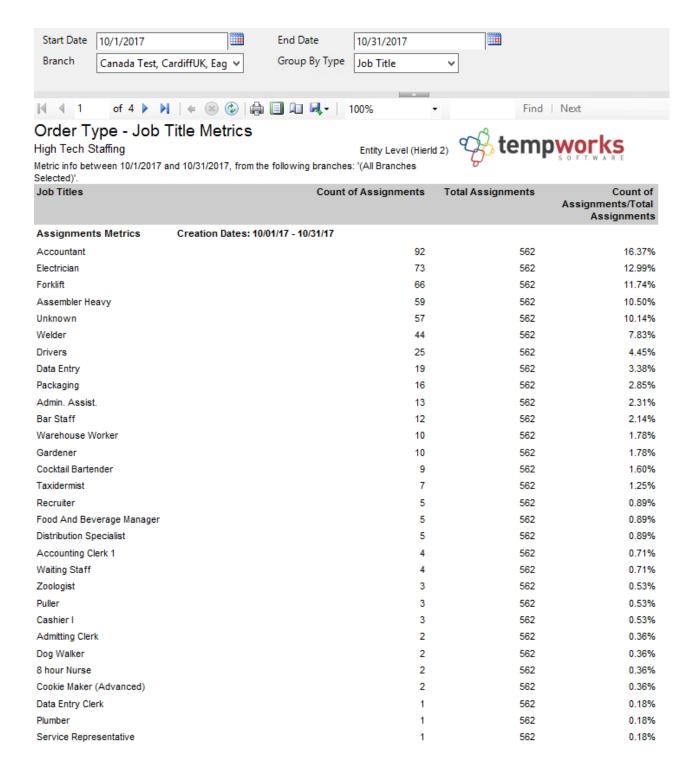

### Purpose:

This report is designed for you to see what your most productive order type or job title is within your company. The report will show you three different ratios: Count of Assignments vs. Total Assignments, Sales vs. Total Sales, and Count of Timecards vs. Total Timecards broken out by job title or order type.

# Order Type - Job Title Metrics

High Tech Staffing

Entity Level (Hierld 2)

Metric info between 10/1/2017 and 10/31/2017, from the following branches: '(All Branches

| _ | _ 1 | _ | ct | _ | _ | 2.0 |  |
|---|-----|---|----|---|---|-----|--|
|   |     |   |    |   |   |     |  |
|   |     |   |    |   |   |     |  |