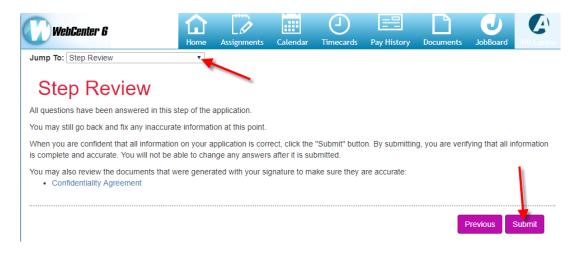

Once a workflow has been completed, it can be submitted to your employer for review. If you wish to review a previous page, you may utilize the 'Jump to' button. When you are happy with your completed pages, select the 'Submit'button: