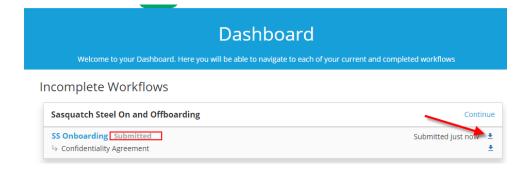

To interact with an incomplete item, select the bold text or select the 'Continue' button:

| WebCenter 6              | Home Assignment          | ts Calendar     | J<br>Timecards  | Pay History    | Documents      | JobBoard     |         |  |  |
|--------------------------|--------------------------|-----------------|-----------------|----------------|----------------|--------------|---------|--|--|
| (                        | HR                       | СE              | N               | ΓЕ             | R              |              |         |  |  |
| Dashboard                |                          |                 |                 |                |                |              |         |  |  |
| Welcome to your Dash     | nboard. Here you will be | able to navigat | e to each of yo | ur current and | I completed wo | orkflows     |         |  |  |
| Incomplete Workflo       | WS                       |                 |                 |                |                |              |         |  |  |
| Sasquatch Steel On and O | Offboarding              |                 |                 |                |                |              | ontinue |  |  |
| SS Onboarding Incomplete | e                        |                 |                 |                | As             | signed 1 hou | ur ago  |  |  |
| Additional Pages         |                          |                 |                 |                |                | C            | ontinue |  |  |
| Pages Incomplete         |                          |                 |                 |                | Assig          | gned 23 hour | rs ago  |  |  |

After you have submitted your work, you may download any completed documents from a submitted or completed workflow by selecting the download button.