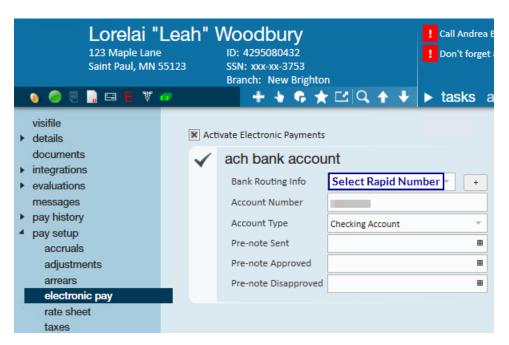

#### To Activate a Paycard:

- 1. Navigate to the employee record you wish to add a paycard to
- 2. Select Employee Pay Setup > Electronic Pay
- 3. Enter the routing number
- 4. Enter the card's account number with the Rapid prefix

#### 5. Select save

#### In Enterprise: