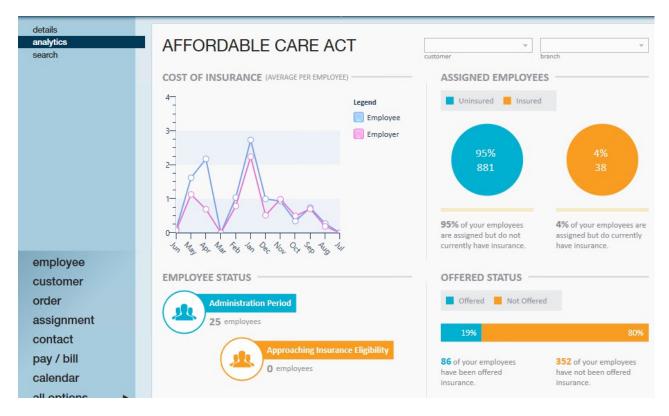

**ACA Dashboard Analytics** 

The ACA section here also comes with an analytics section that can be accessed by selecting analytics on the left. This is a great place to see company analytics.

#### **Cost of Insurance**

The cost of insurance widget displays a one year look back trend of employee contribution and employer contribution for any adjustments that are set up as ACA adjustment types.

### Assigned Employees

The assigned employees widget will display the percentage of your assigned employees who have an ACA insurance status of accepted.

### **Employee Status**

The employee status widget displays the number of employees who are currently in an administrative period as well as the number of employees who are approaching insurance eligibility based on their historical hours and the number of hours that were set up in administration as approaching fulltime equivalent status.

This widget provides drill down capability. Clicking on the widget will navigate you to a search list which will display the employees who are represented in the widget statistics.

### **Offered Status**

The offered status widget displays the percentage of employees who have been offered, have declined or have accepted insurance vs. those who have an ACA insurance status of something other than offered, declined or accepted.

You can use this widget to help determine whether you are on track or meeting compliance regulations concerning insurance offering.