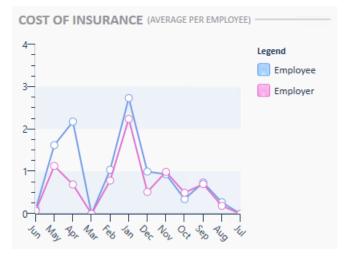

#### **Cost of Insurance**

The cost of insurance widget displays a one year look back trend of employee contribution and employer contribution for any adjustments that are set up as ACA adjustment types.