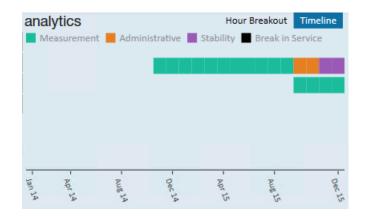

There is also a visual breakout of the employee's current ACA cycle which can be found under the timeline graph at the top.