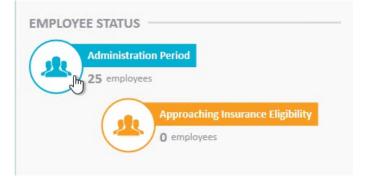

### **Employee Status**

The employee status widget displays the number of employees who are currently in an administrative period as well as the number of employees who are approaching insurance eligibility based on their historical hours and the number of hours that were set up in administration as approaching fulltime equivalent status.

This widget provides drill down capability. Clicking on the widget will navigate you to a search list which will display the employees who are represented in the widget statistics.