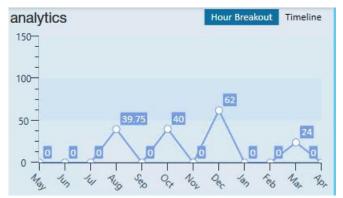

### Analytics

This section provides graphs to help you get a visual picture of the ACA journey for this employee. It includes the hour breakout graph which shows hours worked each month which can help identify breaks in service and full-time statuses.