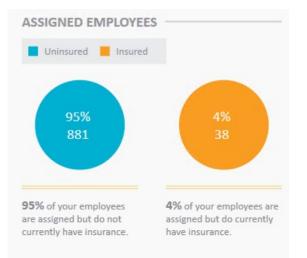

### Assigned Employees

The assigned employees widget will display the percentage of your assigned employees who have an ACA insurance status of accepted.