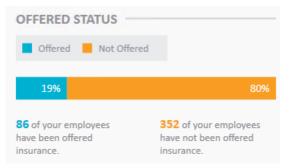

### **Offered Status**

The offered status widget displays the percentage of employees who have been offered, have declined or have accepted insurance vs. those who have an ACA insurance status of something other than offered, declined or accepted.

You can use this widget to help determine whether you are on track or meeting compliance regulations concerning insurance offering.