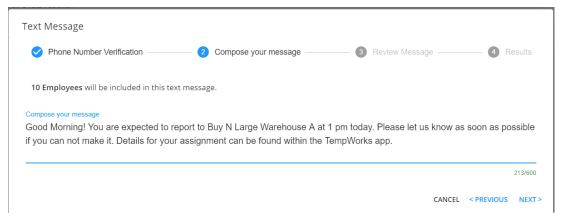

### **TextUs in Beyond**

TextUs joins our texting integration partners available in Beyond! With TextUs, you will be able to send mass texts out to your employees or contacts from search results. If you are ready to get started, talk to your TempWorks Account Manager today.