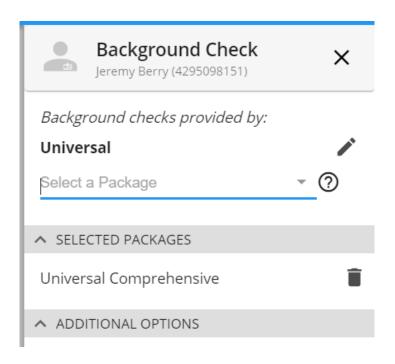

### **Universal Background Checks**

Universal joins our background check integration partners available in Beyond. Our background check integrations in Beyond allow your staff to quickly and easily request and review background checks without ever having to leave Beyond. If you are ready to get started, talk to your TempWorks Account Manager today.