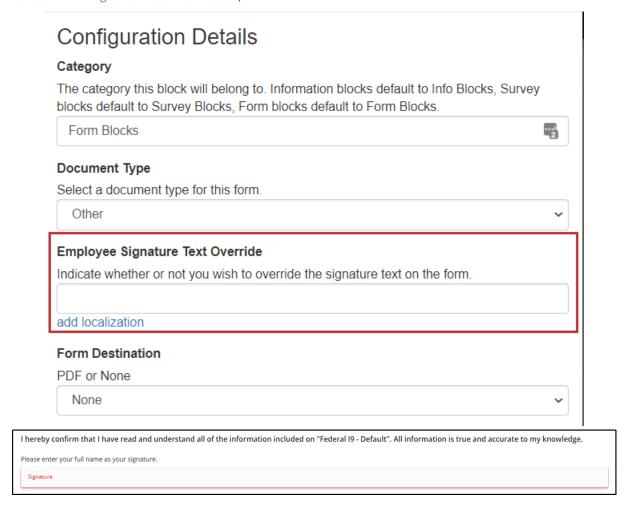

#### In HRCenter

When editing a form page you created in HRCenter Admin, you can now choose to customize or override the
text instructions above the signature line for both the employee and the service rep: (check out How to
Create Form Pages for more information)