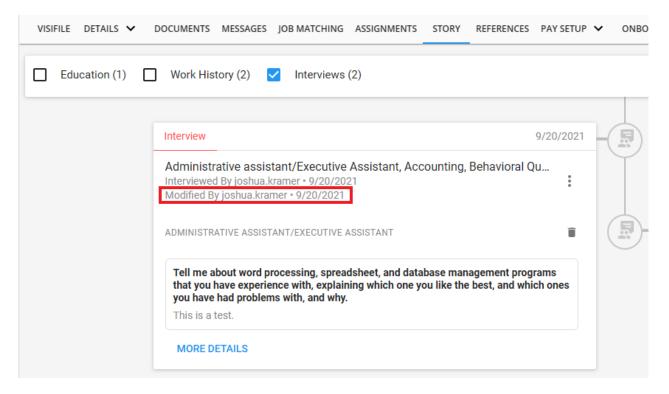

To view an entire interview, select the "More Details" option within the interview card:

| Interview                                                                                                                                       | 9/20/2021   |
|-------------------------------------------------------------------------------------------------------------------------------------------------|-------------|
| Behavioral Questions, Accounts Receivable/Accounts Payable<br>Interviewed By joshua.kramer • 9/20/2021<br>Modified By joshua.kramer • 9/20/2021 | 0<br>0<br>0 |
| BEHAVIORAL QUESTIONS                                                                                                                            | Û           |
| Describe your favorite job in the past 5 years?<br>(No answer)                                                                                  |             |
| MORE DETAILS                                                                                                                                    |             |