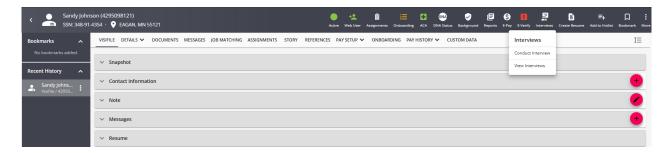

### **Creating an Employee Interview**

There are two methods to conduct an interview with an employee in Beyond. These methods include the Interviews Charm on the employee's Visifile by selecting the "Interviews" Charm, and selecting "Conduct Interview":

Or within the Employee's Story by selecting the "Story" tab, selecting the "+ Add" button, and selecting "Interview":

| VISIFILE DETAILS 🗸 | DOCUMENTS MESSAGES JOB MATCHING ASSIGNMENTS STORY REFERENCE | CES PAY SETUP   | • 0    | ONBOA | RDING PAY HISTORY 🗸 CUSTOM DATA                                            |      |          |              |
|--------------------|-------------------------------------------------------------|-----------------|--------|-------|----------------------------------------------------------------------------|------|----------|--------------|
| Education (1)      | Work History (2) 🗹 Interviews (2)                           |                 |        |       |                                                                            |      |          | + ADD        |
|                    |                                                             |                 |        |       |                                                                            |      | <b>.</b> | Work History |
|                    | Interview 🔺 Incomple                                        | ete • 8/11/2021 |        |       |                                                                            |      | ۲        | Education    |
|                    | Accounting<br>Interviewed By nicole.neville • 8/11/2021     | :               |        |       |                                                                            |      | 2        | Interview    |
|                    | What size of payrolls have you produced?<br>(No answer)     |                 | line d |       | Interview                                                                  | 10/1 | 8/2019   |              |
|                    | MORE DETAILS                                                |                 |        |       | Office Manager, Receptionist<br>Interviewed By nicole.neville • 10/18/2019 |      | :        |              |