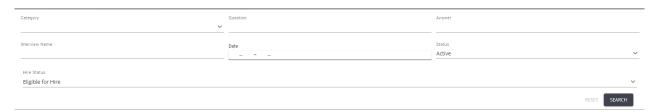

• Category

- Question
- Answer
- Interview Name
- Date
- Status
- Hire Status

Enter information within the fields and select "Search" to see the results.

\*Note\* When completing an Interview search, the following helpful points should be taken into consideration:

- Selecting the "Reset" option within the search will revert the search fields to their default values.
- The Date filter can be set as either a range or an individual value.

With the search completed, you can expand the results by either selecting the dropdown to the left of the record, or by selecting the "Expand All" option: