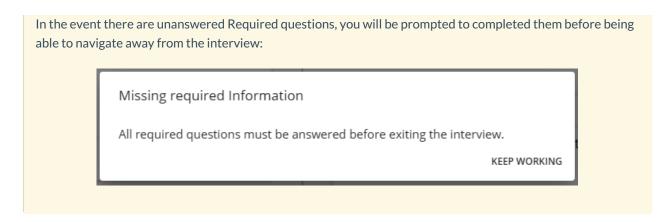

\*Note\* When navigating through the list of questions, the following helpful points should be taken into consideration:

• Depending on the Category selected, questions may have Required answers. These answers must be entered before being able to save or exit the Employee interview: