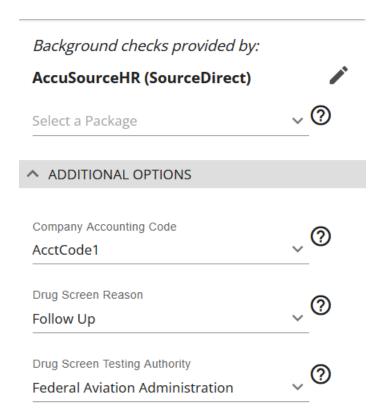

## TempWorks & AccuSourceHR (SourceDirect)

Beyond allows users to integrate AccuSourceHR (SourceDirect) for ease of running background checks, criminal records, etc. while seamlessly adding the information back into the database for quick review.