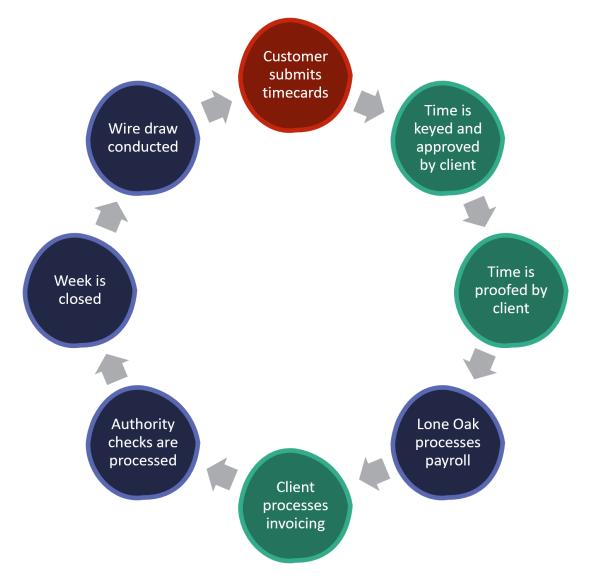

### **Process and Deadlines:**

| X | By Tuesday at 12:00 PM                                                                                                              |
|---|-------------------------------------------------------------------------------------------------------------------------------------|
| Ō | You have entered all time, proofed all timecards, and notified LOP (via the LOP Help Center) that payroll is ready to be processed. |
|   | You are now able to begin invoicing!                                                                                                |

#### By Tuesday Close of Business

**\$** LOP pays all available transactions and posts payroll

| X                                      | By Wednesday at 11:00 AM                                                                                                                                                                                        |
|----------------------------------------|-----------------------------------------------------------------------------------------------------------------------------------------------------------------------------------------------------------------|
| -                                      | LOP closes the week                                                                                                                                                                                             |
| X                                      | By Wednesday at 1:00 PM                                                                                                                                                                                         |
|                                        | Wire is received from you for funds owed to LOP for Payroll to ensure timely delivery of checks                                                                                                                 |
| =                                      | <ul> <li>LOP then releases payroll to employees following receipt of funds</li> <li>EPay Checks are delivered via ACH</li> <li>Live Checks are sent via FedEx overnight delivery to delivery address</li> </ul> |
| ~~~~~~~~~~~~~~~~~~~~~~~~~~~~~~~~~~~~~~ | You may run Wire Statement Summary and Wire Amount by EINC reports to review wire details following completion of the wire draw                                                                                 |