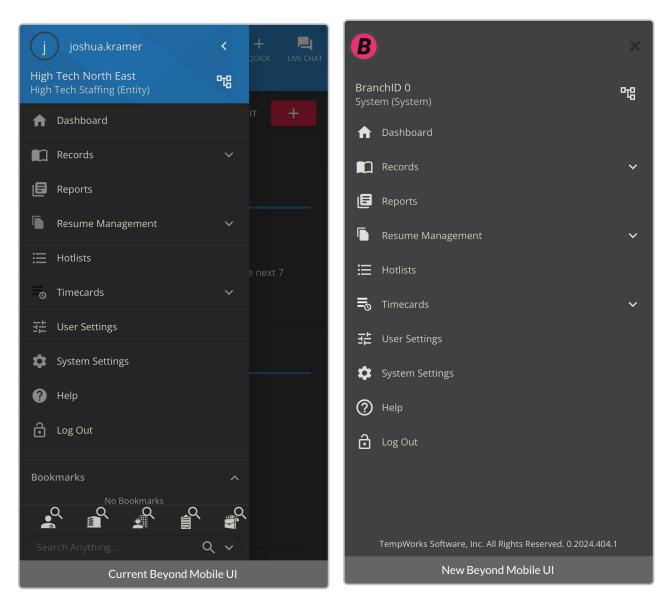

#### Improved Mobile Experience

The Beyond mobile experience is now streamlined and provides a more efficient way of navigation:

| B => + =<br>TASKS QUICK LIVE CHAT                      | <b>B</b> ×                 |
|--------------------------------------------------------|----------------------------|
| Dashboard                                              | =, + □ ?                   |
| Personal EDIT +                                        | TASKS QUICK LIVE CHAT HELP |
| EDIT PARAMETERS                                        | Search Beyond 🔶 🗙 SEARCH   |
| Employees - Available Employees                        | 🐣 Employees                |
|                                                        | Customers                  |
| Eligible and Active Unassigned Employees 153           | 🖳 Contacts                 |
| Employees with an Assignment ending in the next 7 days | 🗳 Job Orders               |
| 0                                                      | B Assignments              |
| Assignments - Summary                                  | Bookmarks ^                |
|                                                        | No bookmarks added.        |
| Assignments Started (Last 7 Days)<br><b>3</b>          | Recent History             |
| Assignments Ended (Last 7 Days)<br><b>4</b>            | n Dashboard                |
| Total Active<br>4069                                   |                            |
| Average Pay Rate<br><b>4.66</b>                        |                            |
| Current Beyond Mobile UI                               | New Beyond Mobile UI       |