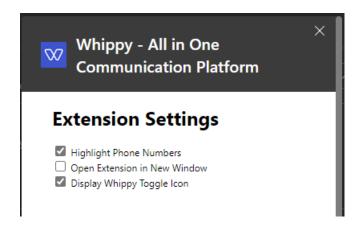

Navigate to the Whippy extension within the Chrome Web Store and select "Get" to install:

To add the extension to the web browser toolbar, select the 😝 icon and select "View/Pin":

Right-click on the extension within the toolbar, select "Extension Settings", and make sure the following are selected:

- Highlight Phone Numbers
- Display Whippy Toggle Icon

\*Note\* The Whippy extension works within Google Chrome and Microsoft Edge (Chromium).

Once installed, navigate to Beyond, select the Whippy icon to the right of the browser, and login with your