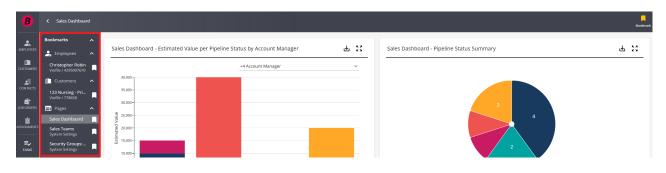

#### **Adding Bookmarks**

You can add a bookmark by simply navigating to any page within Beyond and select the "Bookmark" icon at the top right:

Once saved, your newly added bookmark will appear within the "Bookmarks" section to the left: