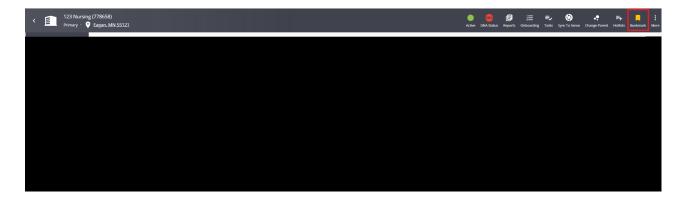

#### **Removing Bookmarks**

Bookmarks are able to be removed just as simply as they are able to be added, by selecting the "Bookmark" icon at the top right of any previously bookmarked page in Beyond:

Bookmarks are also able to be removed by selecting the icon within the "Bookmarks" section on the left: