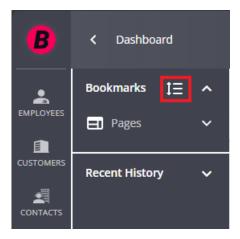

#### **Sorting Bookmarks**

Bookmarks are able to be sorted by selecting the icon within the Bookmarks menu to open the "Manage Bookmarks" window:

Within the "Manage Bookmarks" window, click and drag the icon to the left of the bookmark and move it to the desired location within the list: