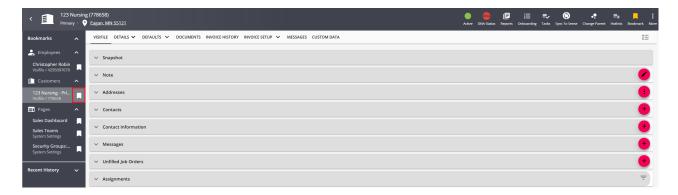

#### **Adding Bookmarks**

You can add a bookmark by simply navigating to any page within Beyond and select the "Bookmark" icon at the top right:

Once saved, your newly added bookmark will appear within the "Bookmarks" section to the left: