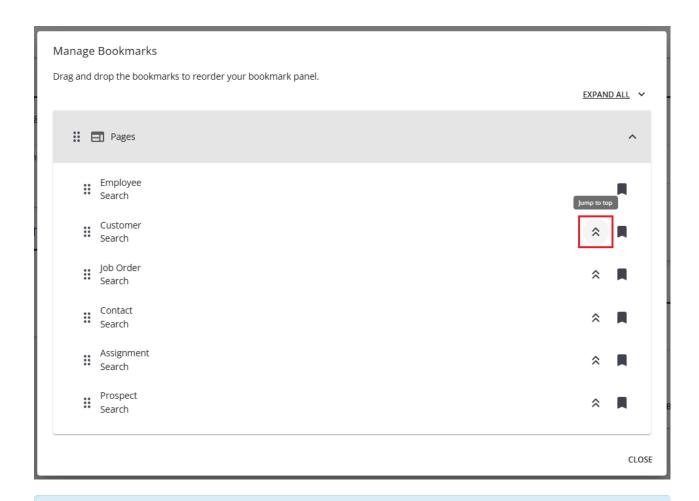

#### **Sorting Bookmarks**

Bookmarks are able to be sorted by selecting the icon within the Bookmarks menu to open the "Manage Bookmarks" window:

Within the "Manage Bookmarks" window, click and drag the icon to the left of the bookmark and move it to the desired location within the list:

Selecting the ? icon to the right of the bookmark will send that bookmark to the top of the list:

\*Note\* Bookmark positions are saved immediately upon re-ordering.