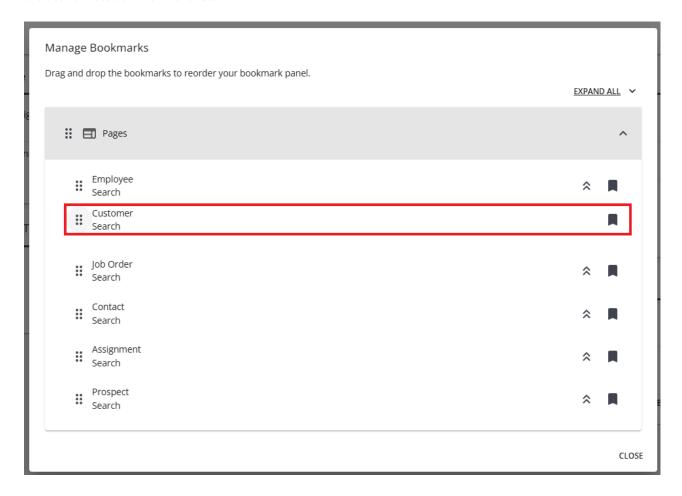

#### **Sorting Bookmarks**

Bookmarks are able to be sorted by selecting the icon within the Bookmarks menu to open the "Manage Bookmarks" window:

Within the "Manage Bookmarks" window, click and drag the icon to the left of the bookmark and move it to the desired location within the list:

Selecting the ? icon to the right of the bookmark will send that bookmark to the top of the list:

\*Note\* Bookmark positions are saved immediately upon re-ordering.