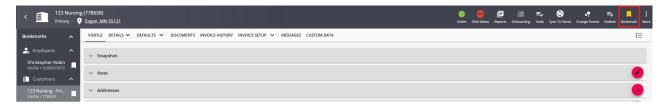

#### **Adding Bookmarks**

You can add a bookmark by simply navigating to any page within Beyond and select the "Bookmark" icon at the top right:

Once saved, your newly added bookmark will appear within the "Bookmarks" section to the left:

#### **Removing Bookmarks**

Bookmarks are able to be removed just as simply as they are able to be added, by selecting the "Bookmark" icon at the top right of any previously bookmarked page in Beyond:

Bookmarks are also able to be removed by selecting the icon within the "Bookmarks" section on the left: